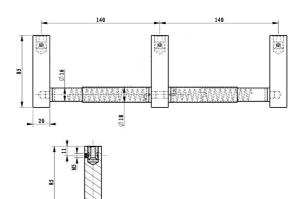

#### **Specification**

| Material      | #304 Stainless Steel Mount,<br>Chrome Plated ABS Roller                                     |
|---------------|---------------------------------------------------------------------------------------------|
| Finish        | Polished Stainless Steel                                                                    |
| Mounting      | Surface Mount Concealed Fix<br>140mm C to C                                                 |
| Capacity      | Holds two standard rolls                                                                    |
| Overall Size  | 300mmW x 20mmH x 85mmD                                                                      |
| Standoff      | 60mm                                                                                        |
| Note          | Use Dress Trim ML6094PSS for soft wall fixing                                               |
|               | * This unit is accessible compliant when installed in accordance with AS1428.1. guidelines. |
| Related Video | Stainless Steel Cleaning & Maintenance                                                      |